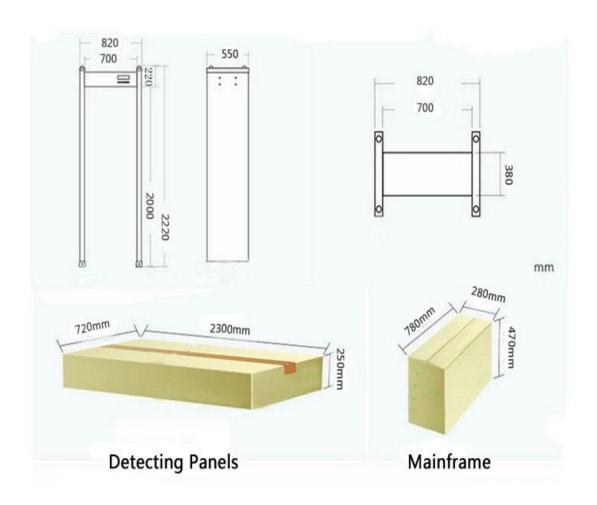

#### **Product Parameters:**

- 1. Alarm way: Audio Alert, and LED Location lamp work at same time.
- 2.Detection Zone: 6 zone
- 3. Display ways: 8 status led display
- 4. Sensitivity: 0-99 adjustable
- 5. The main body with waterproof function.
- 6.Tunnel Size:200(L)\*70(W)\*56(H)cm
- 7.Dimension:222(L)\*82(W)\*67(H)cm
- 8.Net Weight: 55kg/set Gross Weight: 65.5kg/set
- 9.Package Size: Main Body: 230\*72\*25cm(2 piece /carton)
- Host Machine:78\*47\*28cm(1 piece/carton)