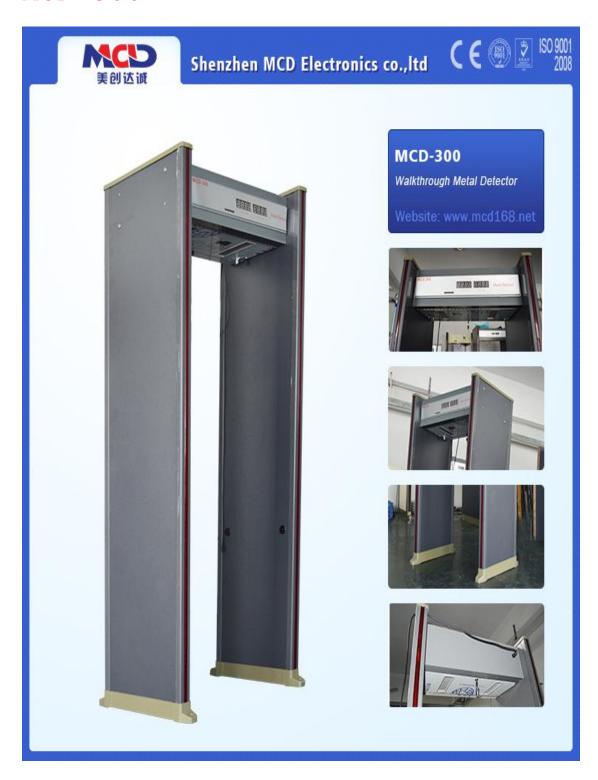

# **Shenzhen MCD Electronics CO.,Ltd**

MCD-300

### **Product Introduction:**

This Waterproof walkthrough Metal Detector is a kind of security door for export, which is made of imported fire board material and has the special merits of light weight and waterproof. And with electromagnetic fields, when people walk through this waterproof metal detector, metal article such as various control tools, weapons, metal products, electronic products and other metal goods will be explore. Once it detects metal items it will give an alarm.

#### **Product Functions:**

- 1.Improved digital and analog circuit design to insure the testing is more stable and reliable
- 2. Using high quality alloy and special materials, waterproof, fireproof and shockproof
- 3. Very light LED in the front of door for displaying the area of metal detected
- 4. Sound and light alarm at the same time, the volume of alarm is adjustable
- 5. Sensitivity of very area can be adjusted independently
- 6.Intelligent traffic and the alarm counter
- 7.Password-protected, just allowing the professional to operate
- 8.Improved loop to reduce interference to eliminate blind spots
- 9.Based on the operating system of digital information processing technology
- 10.Adjustable digital frequencies to enable multiple security doors work at the same time